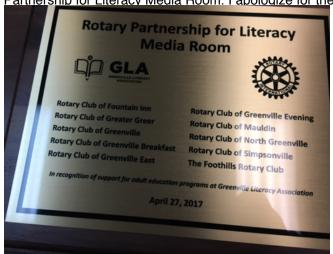

## Greenville Literacy

#### **Rotary Recognized by Greenville Literacy**

Attached is a copy of the plaque that will be hung in the Rotary glare on the plaque; no matter how we positioned the plaque, the glare followed us! The plaque is beautiful! I hope that you have an opportunity to go by and see the plaque in the Rotary Partnership for Literacy Media Room at the Greenville Literacy Association.

Also, the Community Service Award given the Rotary Partnership for Literacy by the Greenville Literacy Association at their recent graduation ceremony was accepted by District Governor Lance Young. Following the presentation of the award, District Governor Young gave me the award. I would like to know what you want to do with the award. Is it possible to pass it around among our Rotary Clubs? At this time, it is in the office of the Rotary Club of Greenville. If you would like to display the award at a Rotary meeting, just let me know, and I will get it to you. If there is a Rotary Club that would like

to "host" the award, let me know as well. The Rotarians who were able to attend the GLA Graduation really enjoyed the event.

You and your Rotary Club has made a difference for adult literacy in Greenville, and my hope is that you will keep adult literacy a high priority in your Rotary Club in the years to come. You should all be proud of your recognition for service through the Rotary Partnership for Literacy!